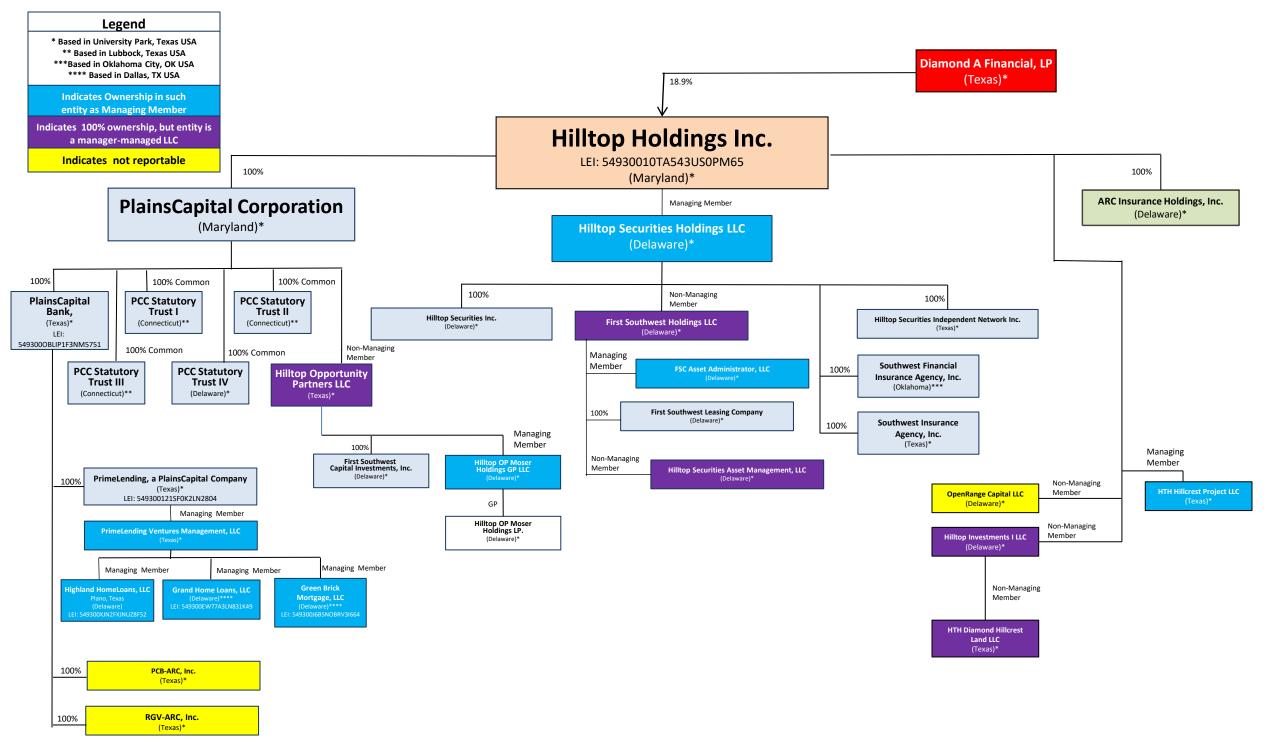

Diamond HTH Stock Company GP, LLC University Park, TX Fiscal Year Ending December 31, 2020

Report Item

2(a): Organizational Chart

See attached organizational chart.

### Diamond A Financial, LP

Indicates Manager Managed

December 31, 2020